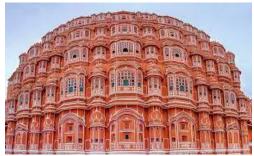

## TICK THE CORRECT ANSWER

- Q1. Name the tallest statue of the world?
  - a. Statue of liberty
  - b. Statue of gravity
  - c. Statue of unity

ZZ

Identify the landmark from the picture.

- a. Ruins of Petra
- b. Hawa Mahal
- c. Statue of liberty